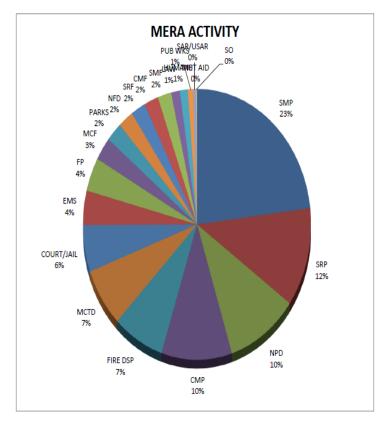

## MERA SYSTEM OPERATION

| October            | 2023           |              |              |
|--------------------|----------------|--------------|--------------|
| Agency<br>Grouping | Radio<br>Calls | Call<br>Time | Busy<br>Time |
| SMP                | 47,378         | 140:43:15    | 0:00:00      |
| SRP                | 26,236         | 72:13:45     | 0:00:00      |
| NPD                | 21,070         | 62:03:57     | 0:00:00      |
| CMP                | 20,020         | 60:55:31     | 0:00:00      |
| FIRE DSP           | 17,821         | 44:29:10     | 0:00:00      |
| MCTD               | 13,617         | 42:41:53     | 0:00:00      |
| COURT/JAIL         | 16,106         | 34:02:57     | 0:00:00      |
| EMS                | 3,583          | 25:01:47     | 0:00:00      |
| FP                 | 8,958          | 24:32:16     | 0:00:00      |
| MCF                | 5,703          | 16:54:52     | 0:00:00      |
| PARKS              | 4,666          | 14:07:12     | 0:00:00      |
| NFD                | 4,313          | 13:16:20     | 0:00:00      |
| SRF                | 4,822          | 12:36:44     | 0:00:00      |
| CMF                | 4,688          | 12:21:55     | 0:00:00      |
| SMF                | 4,410          | 11:46:10     | 0:00:00      |
| LAW                | 2,979          | 7:28:58      | 0:00:00      |
| HUMANE             | 2,466          | 6:56:51      | 0:00:00      |
| PUB WKS            | 1,895          | 4:27:34      | 0:00:00      |
| SAR/USAR           | 688            | 1:45:29      | 0:00:00      |
| MUT AID            | 177            | 0:33:42      | 0:00:00      |
| \$0                | 160            | 0:30:18      | 0:00:00      |
| ICS                | 102            | 0:16:12      | 0:00:00      |
| FIRE MSC           | 68             | 0:15:20      | 0:00:00      |
| OTHER              | 33             | 0:09:02      | 0:00:00      |
|                    |                |              |              |
| TOTAL:             | 211,959        | 610:11:10    | 0:00:00      |

|                     | Radio        | Call        | Busy        |
|---------------------|--------------|-------------|-------------|
| Category            | <u>Calls</u> | <u>Time</u> | <u>Time</u> |
| LAW TOTAL:          | 142,907      | 402:30:57   | 0:00:00     |
| FIRE TOTAL:         | 46,096       | 138:27:47   | 0:00:00     |
| PUBLIC WORKS TOTAL: | 20,313       | 61:41:53    | 0:00:00     |
| NON-MERA TOTAL:     | 2,643        | 7:30:33     | 0:00:00     |
|                     |              |             |             |
|                     | 211,959      | 610:11:10   | 0:00:00     |