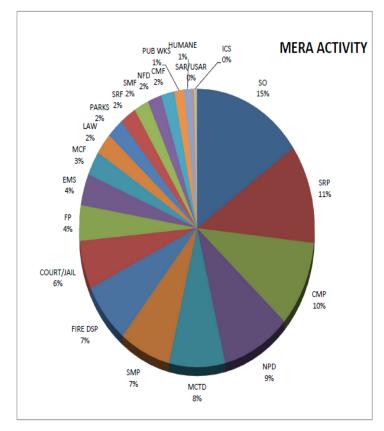

## **MERA SYSTEM OPERATION**

| Annual     | 2023      |            |             |  |
|------------|-----------|------------|-------------|--|
| Agency     | Radio     | Call       | Busy        |  |
| Grouping   | Calls     | Time       | <u>Time</u> |  |
| \$0        | 335,392   |            | 0:00:00     |  |
| SRP        | 273,803   |            | 0:00:03     |  |
| CMP        | 216,128   |            | 0:00:00     |  |
| NPD        | 215,112   | 630:28:31  | 0:00:00     |  |
| MCTD       | 163,240   | 514:46:50  | 0:00:00     |  |
| SMP        | 159,694   | 471:16:50  | 0:00:02     |  |
| FIRE DSP   | 187,364   | 469:23:33  | 0:00:00     |  |
| COURT/JAIL | 176,182   | 375:41:44  | 0:00:00     |  |
| FP         | 100,595   | 276:38:51  | 0:00:00     |  |
| EMS        | 35,125    | 244:04:05  | 0:00:00     |  |
| MCF        | 61,997    | 188:08:01  | 0:00:00     |  |
| LAW        | 61,558    | 166:36:42  | 0:00:04     |  |
| PARKS      | 51,378    | 151:46:10  | 0:00:00     |  |
| SRF        | 63,184    | 150:41:13  | 0:00:00     |  |
| SMF        | 53,361    | 135:35:53  | 0:00:00     |  |
| NFD        | 47,322    | 127:44:08  | 0:00:01     |  |
| CMF        | 49,025    | 122:35:22  | 0:00:02     |  |
| PUB WKS    | 35,710    | 88:41:21   | 0:00:06     |  |
| HUMANE     | 24,605    | 69:17:59   | 0:00:00     |  |
| SAR/USAR   | 8,442     | 22:43:48   | 0:00:00     |  |
| ICS        | 7,652     | 20:24:49   | 0:00:00     |  |
| FIRE MSC   | 824       |            | 0:00:00     |  |
| MUT AID    | 1,130     | 2:35:51    | 0:00:00     |  |
| OTHER      | 405       | 1:17:40    | 0:00:00     |  |
|            |           |            |             |  |
| TOTAL:     | 2,329,228 | 6689:36:13 | 0:00:18     |  |

|                     | Radio        | Call        | Busy        |
|---------------------|--------------|-------------|-------------|
| <u>Category</u>     | <u>Calls</u> | <u>Time</u> | <u>Time</u> |
| LAW TOTAL:          | 1,538,464    | 4376:52:53  | 0:00:09     |
| FIRE TOTAL:         | 506,644      | 1463:52:40  | 0:00:03     |
| PUBLIC WORKS TOTAL: | 258,385      | 776:56:50   | 0:00:06     |
| NON-MERA TOTAL:     | 25,735       | 71:53:50    | 0:00:00     |
|                     |              |             |             |
|                     | 2 329 228    | 6689:36:13  | 0.00.18     |