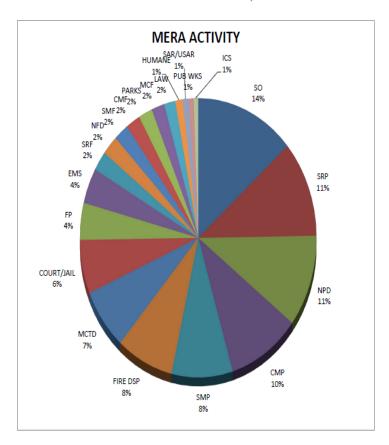

## **MERA SYSTEM OPERATION**

| November           | 2023                  |                     |                     |
|--------------------|-----------------------|---------------------|---------------------|
| Agency<br>Grouping | Radio<br><u>Calls</u> | Call<br><u>Time</u> | Busy<br><u>Time</u> |
| SO                 | 24,988                | 75:06:58            | 0:00:00             |
| SRP                | 22,235                | 61:55:32            | 0:00:00             |
| NPD                | 19,864                | 59:06:18            | 0:00:00             |
| CMP                | 17,973                | 54:44:27            | 0:00:00             |
| SMP                | 16,280                | 46:09:02            | 0:00:00             |
| FIRE DSP           | 17,894                | 43:10:47            | 0:00:00             |
| MCTD               | 12,953                | 39:16:59            | 0:00:00             |
| COURT/JAIL         | 16,048                | 34:30:09            | 0:00:00             |
| FP                 | 8,443                 | 23:36:42            | 0:00:00             |
| EMS                | 3,302                 | 22:45:44            | 0:00:00             |
| SRF                | 4,818                 | 12:32:52            | 0:00:00             |
| NFD                | 4,009                 | 12:30:21            | 0:00:00             |
| SMF                | 4,001                 | 11:05:41            | 0:00:00             |
| CMF                | 3,872                 | 11:02:32            | 0:00:00             |
| PARKS              | 3,490                 | 10:27:30            | 0:00:00             |
| MCF                | 3,347                 | 9:50:03             | 0:00:00             |
| LAW                | 3,581                 | 8:25:24             | 0:00:00             |
| HUMANE             | 1,909                 | 5:38:43             | 0:00:00             |
| SAR/USAR           | 1,549                 | 4:10:31             | 0:00:00             |
| PUB WKS            | 1,829                 | 4:03:43             | 0:00:00             |
| ICS                | 829                   | 2:57:53             | 0:00:00             |
| FIRE MSC           | 72                    | 0:16:50             | 0:00:00             |
| OTHER              | 41                    | 0:07:58             | 0:00:00             |
| MUT AID            | 74                    | 0:07:24             | 0:00:00             |
|                    |                       |                     |                     |
| TOTAL:             | 193,401               | 553:40:03           | 0:00:00             |

|    |                     | Radio        | Call        | Dusy        |
|----|---------------------|--------------|-------------|-------------|
| Ca | tegory              | <u>Calls</u> | <u>Time</u> | <u>Time</u> |
|    | LAW TOTAL:          | 129,412      | 363:34:32   | 0:00:00     |
|    | FIRE TOTAL:         | 42,864       | 127:25:21   | 0:00:00     |
|    | PUBLIC WORKS TOTAL: | 19,142       | 56:54:03    | 0:00:00     |
|    | NON-MERA TOTAL:     | 1,983        | 5:46:07     | 0:00:00     |
|    |                     |              |             |             |
|    |                     | 193,401      | 553:40:03   | 0:00:00     |
|    |                     |              |             |             |