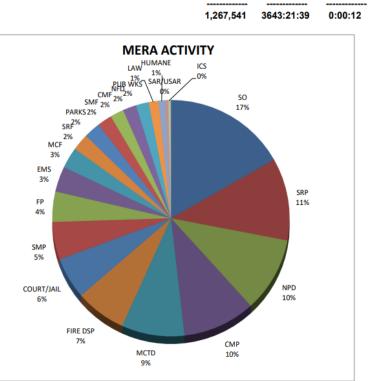

## MERA SYSTEM OPERATION

| Annual     | 2023      |             |             |
|------------|-----------|-------------|-------------|
| Agency     | Radio     | Call        | Busy        |
| Grouping   | Calls     | <u>Time</u> | <u>Time</u> |
| SO         | 200,788   |             | 0:00:00     |
| SRP        | 145,277   |             | 0:00:03     |
| NPD        | 128,654   |             | 0:00:00     |
| CMP        | 115,915   | 360:40:25   | 0:00:00     |
| MCTD       | 97,387    | 312:08:28   | 0:00:00     |
| FIRE DSP   | 99,828    | 251:17:08   | 0:00:00     |
| COURT/JAIL | 96,899    | 207:10:38   | 0:00:00     |
| SMP        | 62,706    | 188:02:46   | 0:00:02     |
| FP         | 54,821    | 150:52:10   | 0:00:00     |
| EMS        | 18,266    | 126:48:30   | 0:00:00     |
| MCF        | 33,613    | 103:54:40   | 0:00:00     |
| SRF        | 36,038    | 83:56:53    | 0:00:00     |
| PARKS      | 27,970    | 81:59:12    | 0:00:00     |
| SMF        | 29,353    | 72:37:46    | 0:00:00     |
| CMF        | 27,512    | 67:47:34    | 0:00:02     |
| NFD        | 25,900    | 67:08:12    | 0:00:00     |
| PUB WKS    | 24,591    | 63:28:52    | 0:00:05     |
| LAW        | 19,313    | 48:22:16    | 0:00:00     |
| HUMANE     | 12,238    | 34:22:26    | 0:00:00     |
| SAR/USAR   | 5,149     | 13:47:17    | 0:00:00     |
| ICS        | 3,971     | 10:08:56    | 0:00:00     |
| FIRE MSC   | 420       | 1:29:10     | 0:00:00     |
| MUT AID    | 639       | 1:27:20     | 0:00:00     |
| OTHER      | 293       | 0:53:57     | 0:00:00     |
| TOTAL:     | 1,267,541 | 3643:21:39  | 0:00:12     |

| Category<br>LAW TOTAL:<br>FIRE TOTAL:<br>PUBLIC WORKS TOTAL:<br>NON-MERA TOTAL: | Radio<br><u>Calls</u><br>824,373<br>276,079<br>154,212<br>12,877 | Call<br><u>Time</u><br>2350:05:18<br>788:47:10<br>468:39:25<br>35:49:46 | Busy<br><u>Time</u><br>0:00:05<br>0:00:02<br>0:00:05<br>0:00:00 |
|---------------------------------------------------------------------------------|------------------------------------------------------------------|-------------------------------------------------------------------------|-----------------------------------------------------------------|
|                                                                                 | 1,267,541                                                        | 3643:21:39                                                              | 0:00:12                                                         |