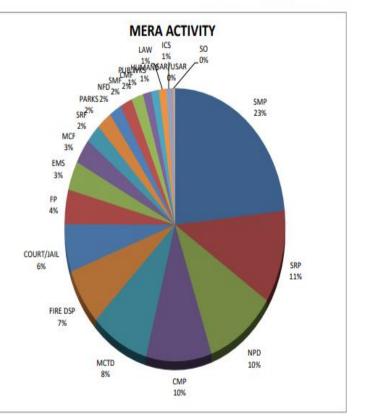

## MERA SYSTEM OPERATION

| June       | 2023    |             |         |
|------------|---------|-------------|---------|
| Agency     | Radio   | Call        | Busy    |
| Grouping   | Calls   | Time        | Time    |
| SMP        | 48,233  | 100000 1000 | 0:00:00 |
| SRP        | 24,088  | 68:49:04    | 0:00:00 |
| NPD        | 22,134  | 64:26:18    | 0:00:00 |
| CMP        | 19,504  | 59:54:19    | 0:00:00 |
| MCTD       | 17,096  | 53:07:04    | 0:00:00 |
| FIRE DSP   | 16,829  | 41:55:59    | 0:00:00 |
| COURT/JAIL | 16,488  | 35:05:49    | 0:00:00 |
| FP         | 9,157   | 25:37:57    | 0:00:00 |
| EMS        | 3,158   | 21:32:29    | 0:00:00 |
| MCF        | 6,196   | 18:22:34    | 0:00:00 |
| SRF        | 5,934   | 13:59:17    | 0:00:00 |
| PARKS      | 4,761   | 13:50:17    | 0:00:00 |
| NFD        | 4,359   | 11:14:06    | 0:00:00 |
| SMF        | 4,552   | 11:09:07    | 0:00:00 |
| CMF        | 4,531   | 10:51:02    | 0:00:00 |
| PUB WKS    | 2,963   | 7:27:46     | 0:00:00 |
| HUMANE     | 2,486   | 7:09:20     | 0:00:00 |
| LAW        | 2,709   | 7:01:09     | 0:00:00 |
| ICS        | 1,670   | 4:27:54     | 0:00:00 |
| SAR/USAR   | 700     | 1:40:10     | 0:00:00 |
| SO         | 305     | 0:44:53     | 0:00:00 |
| FIRE MSC   | 108     | 0:20:44     | 0:00:00 |
| OTHER      | 110     | 0:19:19     | 0:00:00 |
| MUT AID    | 112     | 0:14:47     | 0:00:00 |
| TOTAL:     | 218,183 | 625:28:04   | 0:00:00 |

| Category |                     | Radio<br>Calls | Call<br>Time | Busy<br>Time | Percent<br>Usage |
|----------|---------------------|----------------|--------------|--------------|------------------|
|          | LAW TOTAL:          | 142,618        | 407:46:09    | 0:00:00      | 65.2             |
|          | FIRE TOTAL:         | 46,367         | 131:05:28    | 0:00:00      | 21.0             |
|          | PUBLIC WORKS TOTAL: | 26,600         | 79:12:20     | 0:00:00      | 12.7             |
|          | NON-MERA TOTAL:     | 2,598          | 7:24:07      | 0:00:00      | 1.2              |
|          |                     |                |              |              |                  |
|          |                     | 218,183        | 625:28:04    | 0:00:00      | 100.0            |