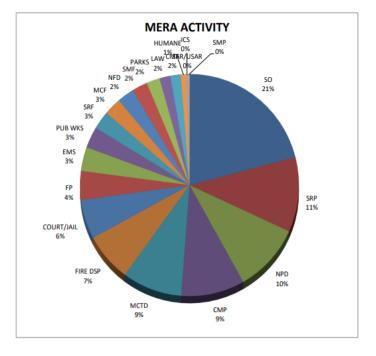

## **MERA SYSTEM OPERATION**

| March              | 2023    |           |         |
|--------------------|---------|-----------|---------|
| Agongy             | Radio   | Call      | Busy    |
| Agency<br>Grouping | Calls   | Time      | Time    |
| SO STOUDING        | 43,248  |           | 0:00:00 |
| SRP                | 24,293  | 68:23:19  | 0:00:00 |
| NPD                | 21,948  |           | 0:00:00 |
|                    |         |           |         |
| CMP                | 18,833  |           | 0:00:00 |
| MCTD               |         | 55:28:31  | 0:00:00 |
| FIRE DSP           | 17,359  |           | 0:00:00 |
| COURT/JAIL         | 16,647  |           | 0:00:00 |
| FP                 | 9,482   |           | 0:00:00 |
| EMS                | 3,122   |           | 0:00:00 |
| PUB WKS            | 7,298   |           | 0:00:01 |
| SRF                | 6,936   |           | 0:00:00 |
| MCF                | 5,078   |           | 0:00:00 |
| NFD                | 5,443   | 15:28:04  | 0:00:00 |
| SMF                | 5,793   | 14:32:27  | 0:00:00 |
| PARKS              | 4,271   | 12:23:37  | 0:00:00 |
| LAW                | 3,950   | 10:03:47  | 0:00:00 |
| CMF                | 4,117   | 9:37:26   | 0:00:02 |
| HUMANE             | 1,850   | 5:22:01   | 0:00:00 |
| ICS                | 381     | 1:03:32   | 0:00:00 |
| SAR/USAR           | 389     | 0:54:27   | 0:00:00 |
| SMP                | 181     | 0:29:37   | 0:00:00 |
| FIRE MSC           | 52      | 0:10:03   | 0:00:00 |
| OTHER              | 33      | 0:06:17   | 0:00:00 |
| MUT AID            | 37      | 0:03:08   | 0:00:00 |
|                    |         |           |         |
| TOTAL:             | 217,325 | 628:06:57 | 0:00:03 |