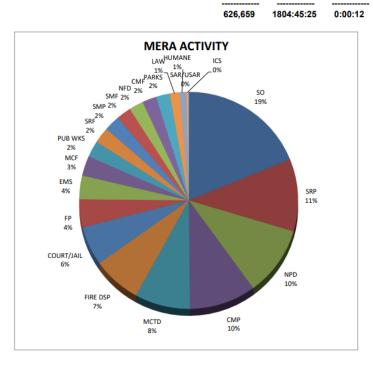

## MERA SYSTEM OPERATION

| Annual     | 2023    |            |         |
|------------|---------|------------|---------|
| Agency     | Radio   | Call       | Busy    |
| Grouping   | Calls   | Time       | Time    |
| SO         | 111,836 |            | 0:00:00 |
| SRP        | 69,244  |            | 0:00:03 |
| NPD        | 64,774  | 187:13:34  | 0:00:00 |
| CMP        | 56,942  | 177:18:32  | 0:00:00 |
| MCTD       | 45,316  | 148:00:09  | 0:00:00 |
| FIRE DSP   | 50,809  | 128:58:53  | 0:00:00 |
| COURT/JAIL | 48,717  | 105:11:48  | 0:00:00 |
| FP         | 27,302  | 75:10:35   | 0:00:00 |
| EMS        | 9,126   | 63:46:10   | 0:00:00 |
| MCF        | 16,681  | 53:14:26   | 0:00:00 |
| PUB WKS    | 16,290  | 43:47:04   | 0:00:05 |
| SRF        | 18,099  | 42:49:39   | 0:00:00 |
| SMP        | 14,404  | 41:47:41   | 0:00:02 |
| SMF        | 15,748  | 39:16:05   | 0:00:00 |
| NFD        | 14,355  | 38:34:11   | 0:00:00 |
| CMF        | 14,983  | 37:34:39   | 0:00:02 |
| PARKS      | 12,490  | 37:03:26   | 0:00:00 |
| LAW        | 10,644  |            | 0:00:00 |
| HUMANE     | 4,999   | 13:58:04   | 0:00:00 |
| SAR/USAR   | 2,050   | 5:30:20    | 0:00:00 |
| ICS        | 1,234   | 2:55:36    | 0:00:00 |
| MUT AID    | 304     |            | 0:00:00 |
| FIRE MSC   | 194     | 0:42:55    | 0:00:00 |
| OTHER      | 118     | 0:20:56    | 0:00:00 |
|            |         |            |         |
| TOTAL:     | 626,659 | 1804:45:25 | 0:00:12 |