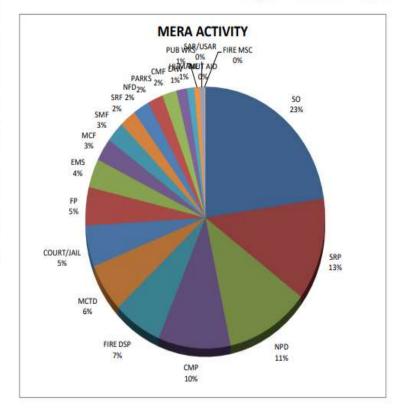

### MERA SYSTEM OPERATION

| May        | 2022    |           |         |
|------------|---------|-----------|---------|
| Agency     | Radio   | Call      | Busy    |
| Grouping   | Calls   | Time      | Time    |
| SO         | 49,189  | 147:38:17 | 0:00:00 |
| SRP        | 29,145  | 82:40:44  | 0:00:00 |
| NPD        | 25,455  | 73:49:10  | 0:00:00 |
| CMP        | 20,884  | 63:26:12  | 0:00:00 |
| FIRE DSP   | 17,167  | 43:04:27  | 0:00:00 |
| MCTD       | 12,993  | 38:59:01  | 0:00:00 |
| COURT/JAIL | 15,656  | 33:15:14  | 0:00:00 |
| FP         | 11,134  | 30:51:35  | 0:00:00 |
| EMS        | 3,388   | 23:05:01  | 0:00:00 |
| MCF        | 6,145   | 18:21:11  | 0:00:00 |
| SMF        | 6,155   | 16:24:45  | 0:00:00 |
| SRF        | 6,460   | 14:39:43  | 0:00:00 |
| NFD        | 5,336   | 14:18:30  | 0:00:00 |
| PARKS      | 4,841   | 13:31:14  | 0:00:00 |
| CMF        | 4,784   | 12:36:33  | 0:00:00 |
| LAW        | 3,703   | 9:22:14   | 0:00:00 |
| HUMANE     | 2,394   | 6:20:54   | 0:00:00 |
| PUB WKS    | 2,240   | 5:13:44   | 0:00:00 |
| SAR/USAR   | 1,058   | 2:54:53   | 0:00:00 |
| MUT AID    | 453     | 0:42:01   | 0:00:00 |
| FIRE MSC   | 78      | 0:26:10   | 0:00:00 |
| SMP        | 72      | 0:12:01   | 0:00:00 |
| ICS        | 90      | 0:11:29   | 0:00:00 |
| OTHER      | 36      | 0:07:20   | 0:00:00 |
| TOTAL:     | 228.856 | 652:12:23 | 0:00:00 |

|          |                     | Radio   | Call      | busy    | Percent |
|----------|---------------------|---------|-----------|---------|---------|
| Category |                     | Calls   | Time      | Time    | Usage   |
|          | LAW TOTAL:          | 155,238 | 441:15:27 | 0:00:00 | 67.7    |
|          | FIRE TOTAL:         | 50,571  | 145:51:13 | 0:00:00 | 22.4    |
|          | PUBLIC WORKS TOTAL: | 20,200  | 58:02:48  | 0:00:00 | 8.9     |
|          | NON-MERA TOTAL:     | 2,847   | 7:02:55   | 0:00:00 | 1.1     |
|          |                     |         |           |         |         |
|          |                     | 228 856 | 652-12-23 | 0.00.00 | 100 0   |