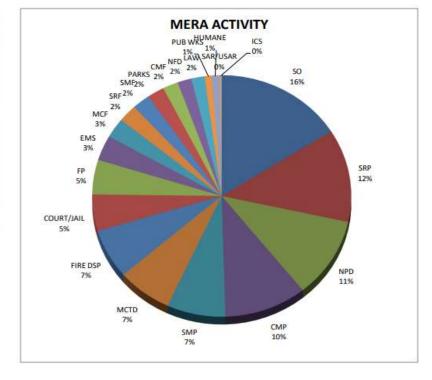

### MERA SYSTEM OPERATION

| Annual     | 2022      |            |         |
|------------|-----------|------------|---------|
| Agency     | Radio     | Call       | Busy    |
| Grouping   | Calls     | Time       | Time    |
| SO         | 161,140   | 487:59:47  | 0:00:00 |
| SRP        | 134,842   | 379:21:59  | 0:00:00 |
| NPD        | 115,975   | 327:53:48  | 0:00:00 |
| CMP        | 102,748   | 313:54:39  | 0:00:00 |
| SMP        | 75,268    | 223:03:49  | 0:00:00 |
| MCTD       | 68,409    | 208:49:51  | 0:00:00 |
| FIRE DSP   | 81,123    | 201:27:46  | 0:00:01 |
| COURT/JAIL | 71,667    | 148:45:01  | 0:00:00 |
| FP         | 51,844    | 141:00:11  | 0:00:03 |
| EMS        | 15,015    | 102:23:44  | 0:00:00 |
| MCF        | 25,867    | 80:36:19   | 0:00:00 |
| SRF        | 30,806    | 71:30:06   | 0:00:00 |
| SMF        | 26,461    | 67:54:04   | 0:00:00 |
| PARKS      | 22,650    | 65:01:45   | 0:00:00 |
| CMF        | 23,053    | 58:50:14   | 0:00:00 |
| NFD        | 21,140    | 53:38:50   | 0:00:01 |
| LAW        | 18,343    | 50:30:00   | 0:00:00 |
| PUB WKS    | 11,881    | 27:04:00   | 0:00:00 |
| HUMANE     | 8,761     | 23:22:23   | 0:00:00 |
| SAR/USAR   | 2,690     | 8:17:06    | 0:00:00 |
| ICS        | 791       | 1:54:12    | 0:00:00 |
| MUT AID    | 886       | 1:32:17    | 0:00:00 |
| FIRE MSC   | 332       | 1:25:21    | 0:00:00 |
| OTHER      | 188       | 0:39:41    | 0:00:00 |
| TOTAL:     | 1,071,880 | 3046:56:53 | 0:00:05 |

|                     | Radio     | Call           | Busy    |
|---------------------|-----------|----------------|---------|
| Category            | Calls     | Time           | Time    |
| LAW TOTAL:          | 731,827   | 2072:29:14     | 0:00:03 |
| FIRE TOTAL:         | 226,487   | 646:03:30      | 0:00:02 |
| PUBLIC WORKS TOTAL: | 103,919   | 303:29:29      | 0:00:00 |
| NON-MERA TOTAL:     | 9,647     | 24:54:40       | 0:00:00 |
|                     |           | ************** |         |
|                     | 1 071 880 | 3046-56-53     | 0.00.05 |