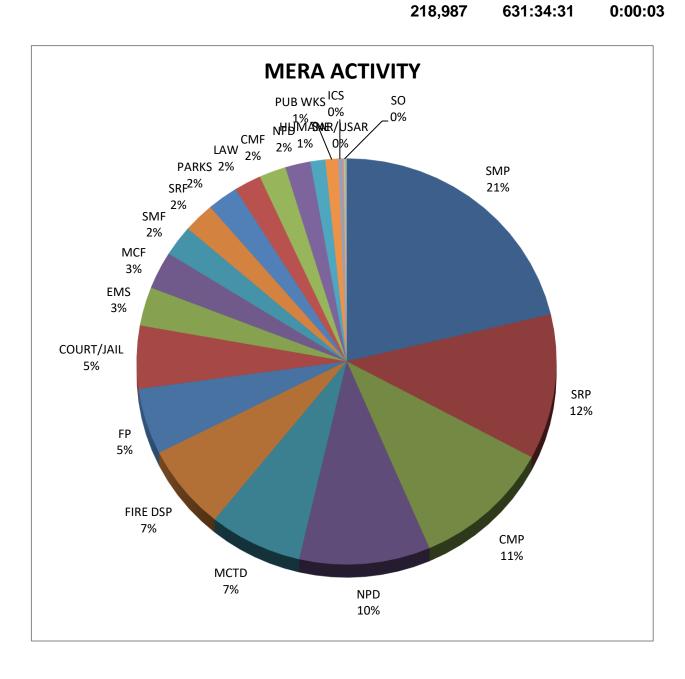

## **MERA SYSTEM OPERATION**

October 2021

| Agency     | Radio        | Call        | Busy        |
|------------|--------------|-------------|-------------|
| Grouping   | <u>Calls</u> | <u>Time</u> | <u>Time</u> |
| SO         | 29,336       | 91:20:50    | 0:00:07     |
| SRP        | 27,292       | 79:36:52    | 0:00:08     |
| CMP        | 22,064       | 69:13:36    | 0:00:06     |
| NPD        | 20,076       | 57:23:11    | 0:00:00     |
| SMP        | 18,228       | 52:42:00    | 0:00:19     |
| FIRE DSP   | 19,030       | 47:51:47    | 0:00:28     |
| MCTD       | 15,176       | 45:01:33    | 0:00:00     |
| FP         | 12,027       | 33:41:01    | 0:00:06     |
| COURT/JAIL | 15,314       | 31:58:05    | 0:00:03     |
| MCF        | 6,798        | 21:56:43    | 0:00:09     |
| SMF        | 7,716        | 20:41:14    | 0:00:21     |
| EMS        | 2,922        | 20:21:10    | 0:00:00     |
| SRF        | 7,591        | 18:51:56    | 0:00:01     |
| CMF        | 6,448        | 16:52:48    | 0:00:05     |
| PARKS      | 5,279        | 15:38:14    | 0:00:05     |
| PUB WKS    | 5,368        | 15:33:31    | 0:00:34     |
| NFD        | 5,067        | 13:06:10    | 0:00:01     |
| LAW        | 4,100        | 10:29:59    | 0:00:00     |
| HUMANE     | 2,565        | 6:54:27     | 0:00:00     |
| SAR/USAR   | 994          | 2:58:03     | 0:00:00     |
| MUT AID    | 184          | 0:32:57     | 0:00:00     |
| FIRE MSC   | 89           | 0:23:04     | 0:00:00     |
| ICS        | 139          | 0:18:27     | 0:00:00     |
| OTHER      | 26           | 0:07:11     | 0:00:00     |
| TOTAL:     | 233,829      | 673:34:49   | 0:02:33     |

|                 |           | Radio        | Call        | Busy        |
|-----------------|-----------|--------------|-------------|-------------|
| <u>Category</u> |           | <u>Calls</u> | <u>Time</u> | <u>Time</u> |
| LAW TOTAL:      |           | 148,437      | 426:25:34   | 0:00:49     |
| FIRE TOTAL:     |           | 56,655       | 163:02:55   | 0:01:05     |
| PUBLIC WOR      | KS TOTAL: | 25,988       | 76:38:56    | 0:00:39     |
| NON-MERA T      | OTAL:     | 2,749        | 7:27:24     | 0:00:00     |
|                 |           |              |             |             |
|                 |           | 222 020      | 672.24.40   | 0.00.22     |