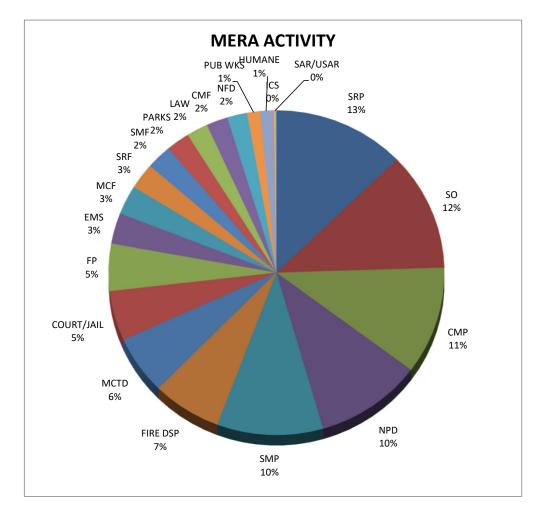

### **MERA SYSTEM OPERATION**

Annual 2021

| Agency          | Radio        | Call        | Busy        |
|-----------------|--------------|-------------|-------------|
| <u>Grouping</u> | <u>Calls</u> | <u>Time</u> | <u>Time</u> |
| SRP             | 295,124      | 858:27:31   | 0:00:08     |
| SO              | 264,520      | 795:42:54   | 0:00:15     |
| CMP             | 231,602      | 722:31:24   | 0:00:06     |
| NPD             | 244,550      | 695:57:12   | 0:00:03     |
| SMP             | 230,775      | 689:22:37   | 0:00:23     |
| FIRE DSP        | 181,675      | 449:24:37   | 0:00:36     |
| MCTD            | 133,206      | 393:49:23   | 0:00:02     |
| COURT/JAIL      | 161,345      | 334:26:18   | 0:00:05     |
| FP              | 113,628      | 316:39:59   | 0:00:06     |
| EMS             | 30,340       | 207:14:59   | 0:00:00     |
| MCF             | 64,887       | 196:04:18   | 0:00:14     |
| SRF             | 73,143       | 174:40:49   | 0:00:02     |
| SMF             | 66,359       | 164:28:36   | 0:00:24     |
| PARKS           | 52,356       | 153:00:30   | 0:00:09     |
| LAW             | 53,252       | 139:40:14   | 0:00:00     |
| CMF             | 55,773       | 139:36:31   | 0:00:05     |
| NFD             | 50,902       | 129:40:54   | 0:00:02     |
| PUB WKS         | 33,841       | 84:10:49    | 0:01:02     |
| HUMANE          | 27,440       | 76:18:26    | 0:00:00     |
| ICS             | 6,475        | 14:03:14    | 0:00:00     |
| SAR/USAR        | 3,135        | 8:33:13     | 0:00:00     |
| FIRE MSC        | 803          | 3:09:45     | 0:00:00     |
| MUT AID         | 1,170        | 2:33:27     | 0:00:00     |
| OTHER           | 313          | 0:54:12     | 0:00:00     |
|                 |              |             |             |
| TOTAL:          | 2,376,614    | 6750:31:52  | 0:03:42     |

Call Radio Busy <u>Calls</u> **Time** <u>Time</u> Category 1,594,796 4552:48:09 LAW TOTAL: 0:01:06 527,017 1472:53:42 **FIRE TOTAL:** 0:01:23 **PUBLIC WORKS TOTAL:** 226,191 645:58:08 0:01:13 **NON-MERA TOTAL:** 28,610 78:51:53 0:00:00 2,376,614 0:03:42 6750:31:52