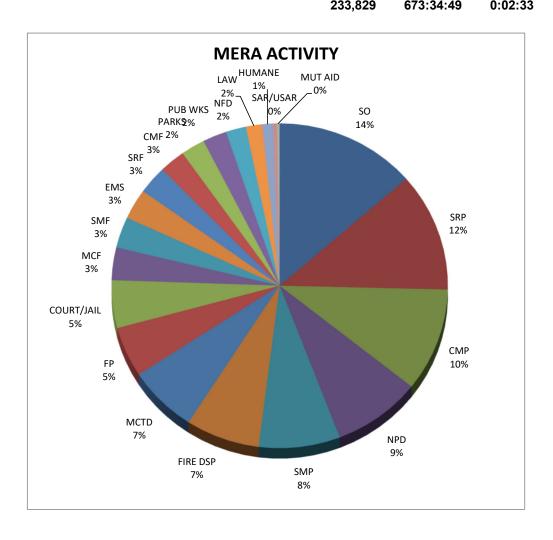

## **MERA Operations Report – August Usage**

August 2021

| Agency         | Radio           | Call                 | Busy               |
|----------------|-----------------|----------------------|--------------------|
| Grouping<br>SO | Calls<br>44.740 | <u>Time</u>          | Time               |
|                | 44,749          | 135:15:40            | 0:00:01<br>0:00:00 |
| SRP<br>CMP     | 26,025          | 76:09:43<br>69:29:25 | 0:00:00            |
| NPD            | 21,934          |                      |                    |
| NPD            | 23,091          | 64:52:43             | 0:00:00            |
| MCTD           | 15,655          | 46:49:50             | 0:00:00            |
| FIRE DSP       | 16,513          | 41:04:35             | 0:00:00            |
| COURT/JAIL     | 16,241          | 34:00:16             | 0:00:00            |
|                |                 |                      |                    |
| FP             | 10,731          | 30:54:38             | 0:00:00            |
| EMS            | 2,816           | 19:22:28             | 0:00:00            |
| MCF            | 6,094           | 18:31:22             | 0:00:00            |
| SMF            | 6,216           | 15:40:11             | 0:00:00            |
| SRF            | 6,341           | 14:41:45             | 0:00:00            |
| PARKS          | 4,923           | 13:52:16             | 0:00:00            |
| NFD            | 4,511           | 11:48:31             | 0:00:00            |
| CMF            | 4,439           | 10:45:16             | 0:00:00            |
| LAW            | 3,528           | 7:26:36              | 0:00:00            |
| PUB WKS        | 3,062           | 7:15:00              | 0:00:00            |
| HUMANE         | 2,535           | 7:06:40              | 0:00:00            |
| ICS            | 829             | 1:36:02              | 0:00:00            |
| SAR/USAR       | 111             | 0:16:02              | 0:00:00            |
| SMP            | 107             | 0:16:01              | 0:00:00            |
| FIRE MSC       | 57              | 0:13:22              | 0:00:00            |
| MUT AID        | 94              | 0:13:05              | 0:00:00            |
| OTHER          | 5               | 0:00:24              | 0:00:00            |
|                |                 |                      |                    |
|                |                 |                      |                    |
| TOTAL:         | 220,607         | 627:41:51            | 0:00:01            |

|                     | Radio        | Call        | Busy        | Percent |
|---------------------|--------------|-------------|-------------|---------|
|                     | <u>Calls</u> | <u>Time</u> | <u>Time</u> | Usage   |
| LAW TOTAL:          | 146,406      | 418:25:02   | 0:00:01     | 66.7    |
| FIRE TOTAL:         | 47,098       | 132:23:32   | 0:00:00     | 21.1    |
| PUBLIC WORKS TOTAL: | 24,474       | 69:33:32    | 0:00:00     | 11.1    |
| NON-MERA TOTAL:     | 2,629        | 7:19:45     | 0:00:00     | 1.2     |
|                     |              |             |             | -       |
|                     | 220,607      | 627:41:51   | 0:00:01     | 100.0   |