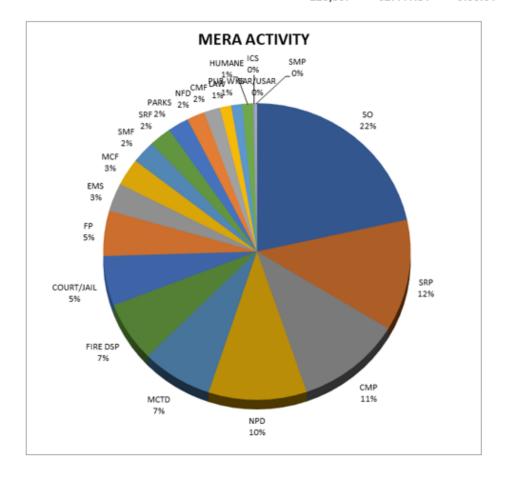

# **MERA SYSTEM OPERATION**

September 2021

| Agency          | Radio        | Call        | Busy        |
|-----------------|--------------|-------------|-------------|
| <u>Grouping</u> | <u>Calls</u> | <u>Time</u> | <u>Time</u> |
| SMP             | 44,206       | 134:18:55   | 0:00:00     |
| SRP             | 24,567       | 72:58:37    | 0:00:00     |
| CMP             | 21,137       | 67:49:31    | 0:00:00     |
| NPD             | 21,991       | 63:38:57    | 0:00:00     |
| MCTD            | 15,239       | 45:18:33    | 0:00:00     |
| FIRE DSP        | 17,242       | 42:41:54    | 0:00:00     |
| FP              | 11,930       | 33:12:25    | 0:00:00     |
| COURT/JAIL      | 14,904       | 31:35:53    | 0:00:00     |
| EMS             | 2,824        | 19:28:04    | 0:00:00     |
| MCF             | 6,025        | 18:52:25    | 0:00:00     |
| SMF             | 5,896        | 15:24:18    | 0:00:03     |
| SRF             | 6,367        | 15:08:22    | 0:00:00     |
| PARKS           | 5,031        | 14:58:56    | 0:00:00     |
| LAW             | 5,029        | 13:12:01    | 0:00:00     |
| CMF             | 5,228        | 13:06:49    | 0:00:00     |
| NFD             | 4,843        | 12:15:54    | 0:00:00     |
| HUMANE          | 2,473        | 7:13:17     | 0:00:00     |
| PUB WKS         | 2,427        | 6:17:03     | 0:00:00     |
| ICS             | 682          | 1:31:40     | 0:00:00     |
| SAR/USAR        | 369          | 0:59:32     | 0:00:00     |
| SO              | 362          | 0:55:57     | 0:00:00     |
| FIRE MSC        | 90           | 0:16:15     | 0:00:00     |
| MUT AID         | 96           | 0:13:34     | 0:00:00     |
| OTHER           | 29           | 0:05:39     | 0:00:00     |
| TOTAL:          | 218,987      | 631:34:31   | 0:00:03     |

|                     | Radio        | Call        | Busy        |
|---------------------|--------------|-------------|-------------|
| <u>Category</u>     | <u>Calls</u> | <u>Time</u> | <u>Time</u> |
| LAW TOTAL:          | 144,126      | 417:42:16   | 0:00:00     |
| FIRE TOTAL:         | 48,884       | 138:13:33   | 0:00:03     |
| PUBLIC WORKS TOTAL: | 23,408       | 68:11:51    | 0:00:00     |
| NON-MERA TOTAL:     | 2,569        | 7:26:51     | 0:00:00     |
|                     |              |             |             |
|                     |              |             |             |