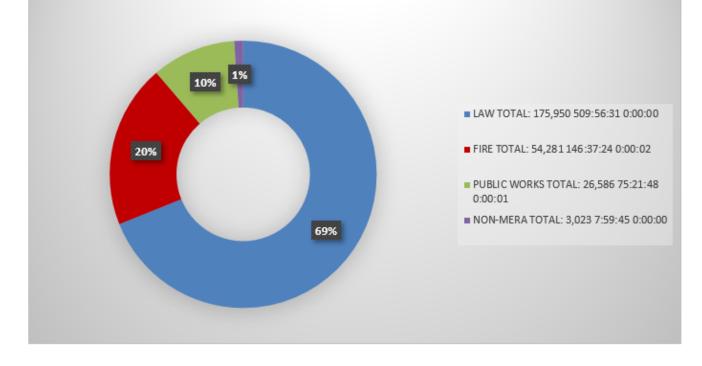

JULY

|                             | Radio Calls | Call Time | Busy Time | Percent Usage |
|-----------------------------|-------------|-----------|-----------|---------------|
| LAW TOTAL:                  | 175,950     | 509:56:31 | 0:00:00   | 68.9          |
| FIRE TOTAL:<br>PUBLIC WORKS | 54,281      | 146:37:24 | 0:00:02   | 19.8          |
| TOTAL:                      | 26,586      | 75:21:48  | 0:00:01   | 10.2          |
| NON-MERA TOTAL:             | 3,023       | 7:59:45   | 0:00:00   | 1.1           |
|                             | 259,840     | 739:55:28 | 0:00:03   | 100.0         |