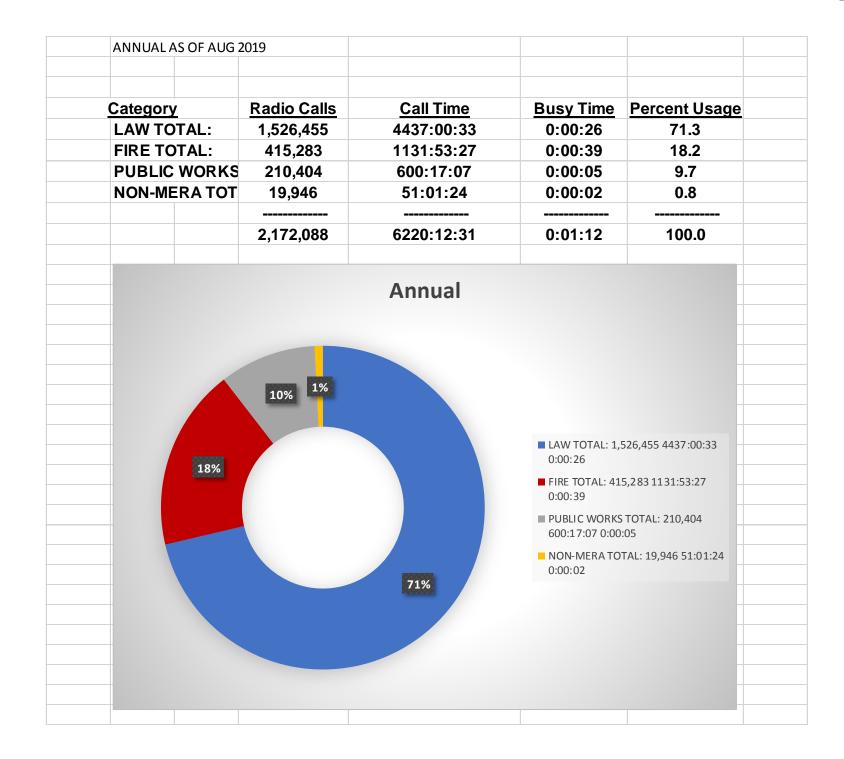

. Ordered Site batteries in preparation for replacing aging batteries at sites.
- 13. Replaced BFO module in Efratom GPS clock at Forbes
- 14. Replaced Tam Microwave rectifier.

JULY

|                             | Radio Calls | Call Time | Busy Time | Percent Usage |
|-----------------------------|-------------|-----------|-----------|---------------|
| LAW TOTAL:                  | 175,950     | 509:56:31 | 0:00:00   | 68.9          |
| FIRE TOTAL:<br>PUBLIC WORKS | 54,281      | 146:37:24 | 0:00:02   | 19.8          |
| TOTAL:                      | 26,586      | 75:21:48  | 0:00:01   | 10.2          |
| NON-MERA TOTAL:             | 3,023       | 7:59:45   | 0:00:00   | 1.1           |
|                             | 259,840     | 739:55:28 | 0:00:03   | 100.0         |

ů

JUNE